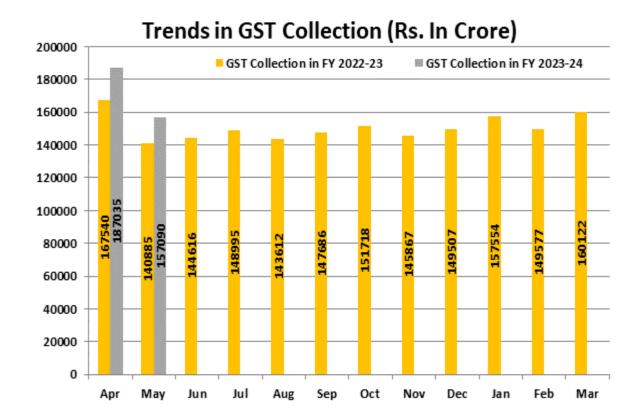

## 1,57,090 crore gross GST revenue collected for May 2023; clocks 12% Year-on-Year growth

Monthly GST revenues more than 1.4 lakh crore for 14 months in a row, with 1.5 lakh crore crossed for the 5th time since inception of GST

The revenues for the month of May 2023 are 12% higher than the GST revenues in the same month last year. During the month, revenue from import of goods was 12% higher and the revenues from domestic transactions (including import of services) are 11% higher than the revenues from these sources during the same month last year.

The chart below shows trends in monthly gross GST revenues during the current year. The table shows the state-wise figures of GST collected in each State during the month of May 2023 as compared to May 2022.